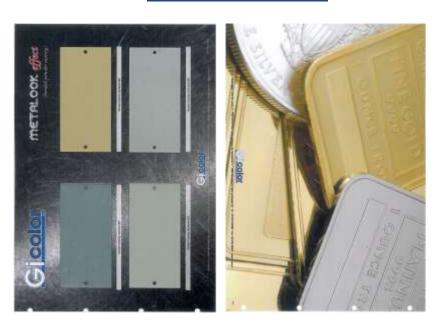

# **METALOOK SERIES**

Bonded powder coatings with metal effects

#### • PRODUCT FEATURE

The powders of the *Metalook* series are characterized by extraordinary metal effects with special tonalities and shades; these very particular results are obtained with the bonding technology.

## • PRODUCT CODE

STEELOOK-001 GOLDLOOK-001

TITANLOOK-001 SILVERLOOK-001

# 3. MARKETING MATERIAL

A3 catalogue with aluminum samples

With each 20 kg product order will be delivered a copy FOR FREE of the A3 catalogue with aluminum samples.

On demand, it is possible to customize the marketing material.