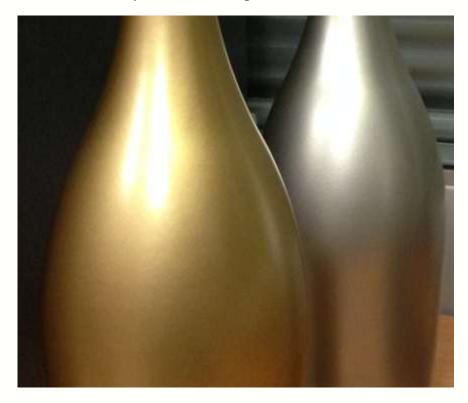

# **METALOOK SERIES**

Bonded powder coatings with metal effects

#### • PRODUCT FEATURE

The powders of the *Metalook* series are characterized by extraordinary metal effects with special tonalities and shades; these very particular results are obtained with the bonding technology.

## • PRODUCT CODE

STEELOOK-001 GOLDLOOK-001

TITANLOOK-001 SILVERLOOK-001