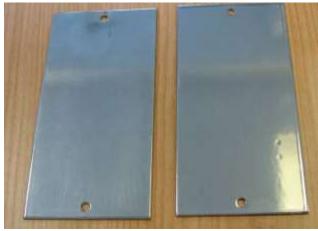

### • PRODUCT FEATURES

The *Steelook* series represents an incomparable and really unique kind of powder coating: the metal effect that results from the application of this product permits to decor every object and surface for original and really outstanding solutions.

Aluminum panel, 1 mm thickness, coated with Steelook-001 powder then bended with die 6 mm and punch 0.8 mm.