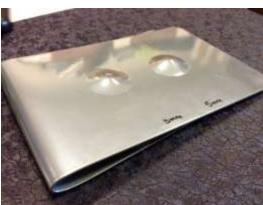

# • MECHANICAL RESISTENCE TEST

Cupping

Cross-cut

Impact

Powder coatings with mirror effect