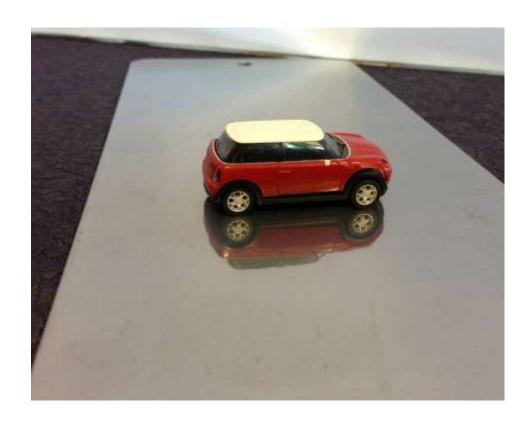

Aluminum panel, 1 mm thickness, coated with Steelook-001 powder then bended with die 6 mm and punch 0.8 mm.