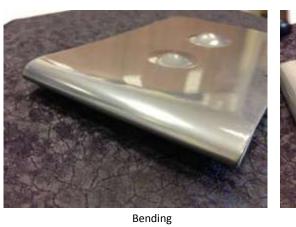

Aluminum panel, 1 mm thickness, coated with Steelook-001 powder then bended with die 6 mm and punch 0.8 mm.

# • MECHANICAL PROPERTIES

| Test                   | Standard reference | Results                 |
|------------------------|--------------------|-------------------------|
| Buchholz               | ISO 2815           | ok                      |
| Cross-cut              | ISO 2409           | no loss of adhesion; ok |
| Impact                 | ISO 6272           | ok                      |
| Bending                | ISO 1519           | no loss of adhesion; ok |
| Resistance to humidity | ISO 6270-2         | 100 hours               |