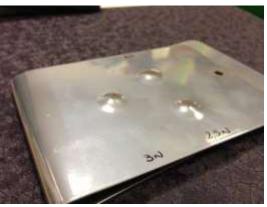

# • MECHANICAL RESISTENCE TEST

Cupping

Cross-cut

Impact

Powder coatings with mirror effect