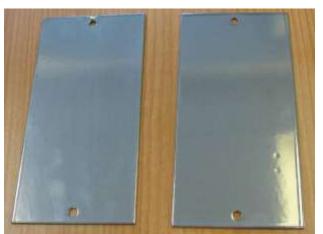

### • PRODUCT FEATURES

The *Steelook* series represents an incomparable and really unique kind of powder coating: the metal effect that results from the application of this product permits to decor every object and surface for original and really outstanding solutions.

Aluminum panel, 1 mm thickness, coated with Steelook-001 powder then bended with die 6 mm and punch 0.8 mm.