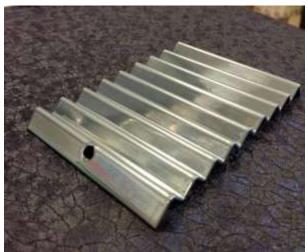

Aluminum panel, 1 mm thickness, coated with Steelook-001 powder then bended with die 6 mm and punch 0.8 mm.