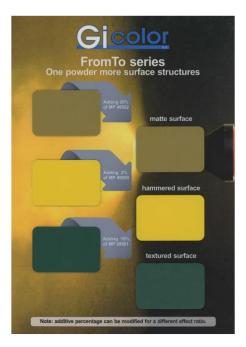

### **1. PRODUCT FEATURES**

The products of "FromTo" series make it possible to achieve <u>different surface effects</u> while keeping the <u>same colour</u>, by using a <u>standard glossy GiColor</u> powder. We can therefore obtain an embossed, textured or smooth matt effect.

#### 3. VARIANTS

Each special additive of "FromTo" series allows for different surface effects, starting from a standard GiColor powder; the following additives can be added to a GiColor standard glossy powder:

MP49500 to obtain an Embossed Effect MP49501 to obtain a Textured Effect MP49502 to obtain a Smooth Matt Effect

To achieve the desired effect, the following quantities of additive must be added to the powder: