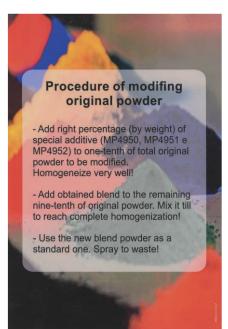

#### 3. VARIANTS

Each special additive of "FromTo" series allows for different surface effects, starting from a standard GiColor powder; the following additives can be added to a GiColor standard glossy powder:

MP49500 to obtain an Embossed Effect MP49501 to obtain a Textured Effect MP49502 to obtain a Smooth Matt Effect

To achieve the desired effect, the following quantities of additive must be added to the powder:

| MP49500          | MP49501          | MP49502          |
|------------------|------------------|------------------|
| (EMBOSSED        | (TEXTURED        | (SMOOTH MATT     |
| EFFECT)          | EFFECT)          | EFFECT)          |
| 98gr of powder + | 90gr of powder + | 80gr of powder + |
| 2gr of MP49500   | 10gr of MP49501  | 20gr of MP49502  |
| 2% of additive   | 10% of additive  | 20% of additive  |

**N.B.** – The percentages here above indicated are to be considered as the minimum required to obtain the desired surface effect.

Once the product has been added, the blending process can be made manually or using a mixer; the longer the product is mixed, the more uniform it will appear at the end.