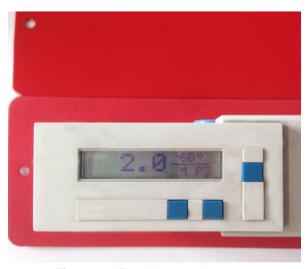

Figure 5 – Smooth Matt Effect

**N.B.** – <u>It is not possible</u> to obtain a super matt colour because, once that a certain percentage of additive is reached, the gloss reduction stabilises.

Figure 6 - Initial gloss value

Figure 7 - Final gloss value

Special Additives for coating powders