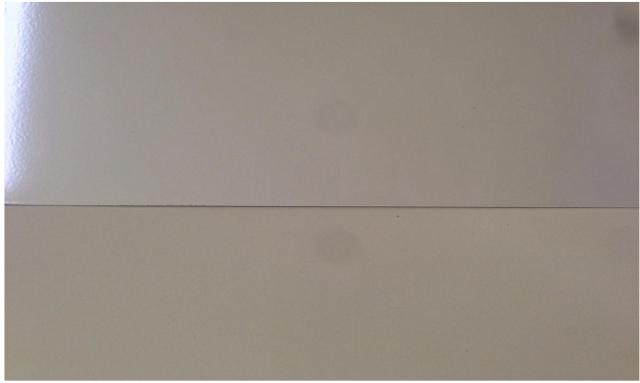

### ADDITIVE MP49502 – SMOOTH MATT EFFECT

By adding 20% of additive MP49502 (compared to the quantity of paint product), we will obtain a final product with the **SAME** surface effect but half of its initial gloss.

Figure 5 – Smooth Matt Effect

**N.B.** – <u>It is not possible</u> to obtain a super matt colour because, once that a certain percentage of additive is reached, the gloss reduction stabilises.

Figure 6 - Initial gloss value