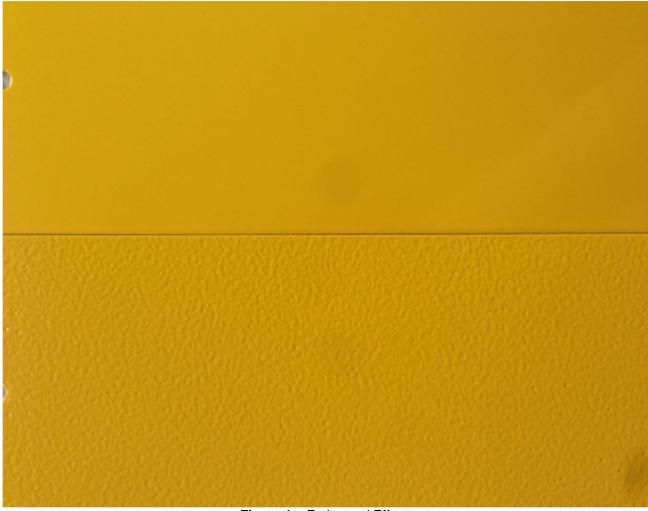

### • ADDITIVE MP49500 - EMBOSSED EFFECT

By adding 2% of additive MP49500 (compared to the quantity of paint product), we will obtain a final product with the **same gloss** but a different surface effect.

Figure 1 - Embossed Effect

Special Additives for coating powders