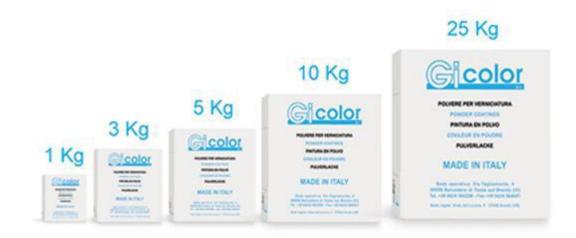

### **4. AVAILABLE BOXES**

Boxes from <u>1kg</u> to <u>25kg</u> are available for this series. By way of exception, due to the peculiarity of this product, it is also possible to order <u>15kg</u> or <u>20 kg</u> boxes.