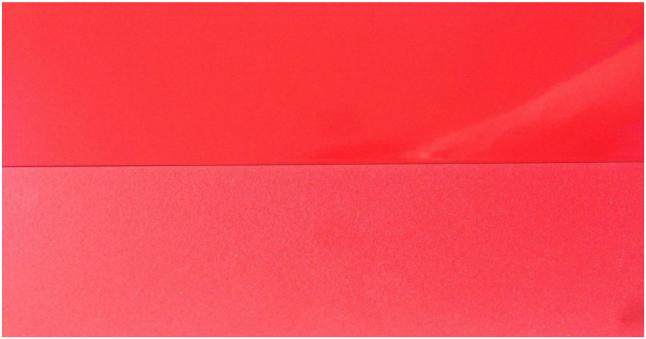

### • ADDITIVE MP49501 – TEXTURED EFFECT

By adding 10% of additive MP49501 (compared to the quantity of paint product), we will obtain a final product with a gloss under 10-units and a textured surface effect.

Figure 2 – Textured Effect

**N.B.** – The difference in colour between the two surface effects is wrongly perceived and is due to the **gloss reduction** which affects the **colour perception** by the human eye.