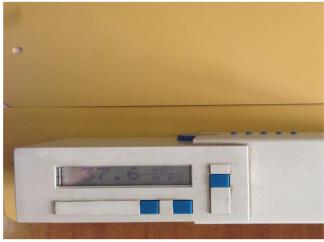

Figure 5 – Smooth Matt Effect

**N.B.** – <u>It is not possible</u> to obtain a super matt colour because, once that a certain percentage of additive is reached, the gloss reduction stabilises.

Figure 6 - Initial gloss value

Figure 7 - Final gloss value

Special Additives for coating powders