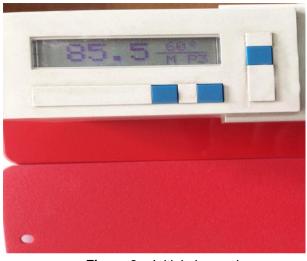

we can see some real examples of the surface effects obtained by using our special additives.

### • ADDITIVE MP49500 - EMBOSSED EFFECT

By adding 2% of additive MP49500 (compared to the quantity of paint product), we will obtain a final product with the **same gloss** but a different surface effect.



Figure 1 - Embossed Effect

Special Additives for coating powders

### • ADDITIVE MP49501 – TEXTURED EFFECT

By adding 10% of additive MP49501 (compared to the quantity of paint product), we will obtain a final product with a gloss under 10-units and a textured surface effect.



Figure 2 – Textured Effect

**N.B.** – The difference in colour between the two surface effects is wrongly perceived and is due to the **gloss reduction** which affects the **colour perception** by the human eye.



Figure 3 - Initial gloss value



Figure 4 - Final gloss value

### ADDITIVE MP49502 – SMOOTH MATT EFFECT

By adding 20% of additive MP49502 (compared to the quantity of paint product), we will obtain a final product with the **SAME** surface effect but half of its initial gloss.



Figure 5 – Smooth Matt Effect

**N.B.** – <u>It is not possible</u> to obtain a super matt colour because, once that a certain percentage of additive is reached, the gloss reduction stabilises.



Figure 6 - Initial gloss value



Figure 7 - Final gloss value

Special Additives for coating powders

### **4. AVAILABLE BOXES**

Boxes from <u>1kg</u> to <u>25kg</u> are available for this series. By way of exception, due to the peculiarity of this product, it is also possible to order <u>15kg</u> or <u>20 kg</u>